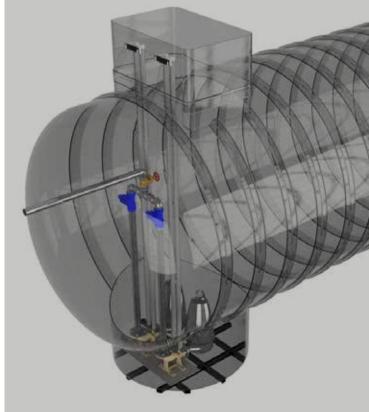

## **Horizontal Pump Stations**

Boasting Europe's largest Glass Reinforced Plastic (GRP) manufacturing facilities, we can produce pump station solutions with a storage volume of up to 250,000 litres in a single tank.

Available in a range of diameters and lengths including 1.0m, 1.2m, 1.5m, 1.8m, 2.5m, 3.0m and 4.0m, to a maximum length of 22m as standard.

Available options include:

- Single or Dual pumps
- 50mm, 65mm and 80mm solids handling capacity

Our Horizontal and Vertical Pump Stations are designed specifically for easy-installation and are fully fitted with an industry leading quality pump; integrated galvanised steel pipework kit; pedestals; lifting bracket and chain; float switch set-up and a control panel.