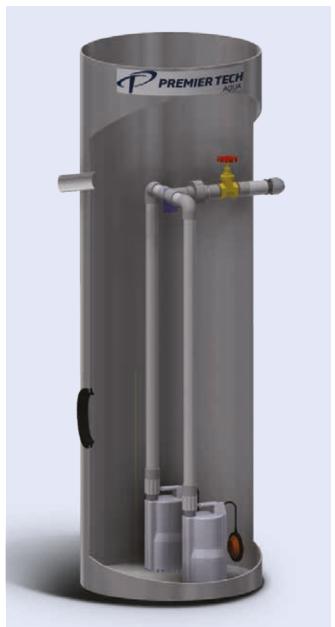

#### **Vertical Pump Stations**

The Premier Tech Aqua range of vertical GRP pump stations are offered in a range of diameters and depths. These include 1.2m, 1.5m, 1.8m, and 2.5m diameters, all to a depth of 5.0m as standard.

Our Horizontal and Vertical Pump Stations are designed specifically for easy-installation and are fully fitted with an industry leading quality pump; integrated galvanised steel pipework kit; pedestals; lifting bracket and chain; float switch set-up and a control panel.