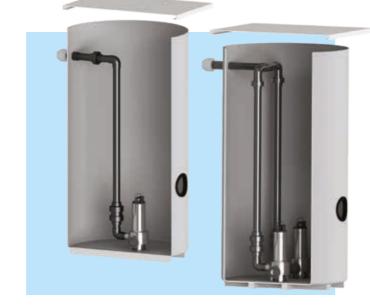

# **Compact Pump Stations**

Quick and easy to install, the Premier Tech Aqua UK compact pump station is manufactured in GRP with a 900 or 1500 litre storage capacity as standard.

It includes a UPVC pipework kit and is available in single or dual 50mm options. An integral float switch or float switch set-up with a separate control panel is also available.