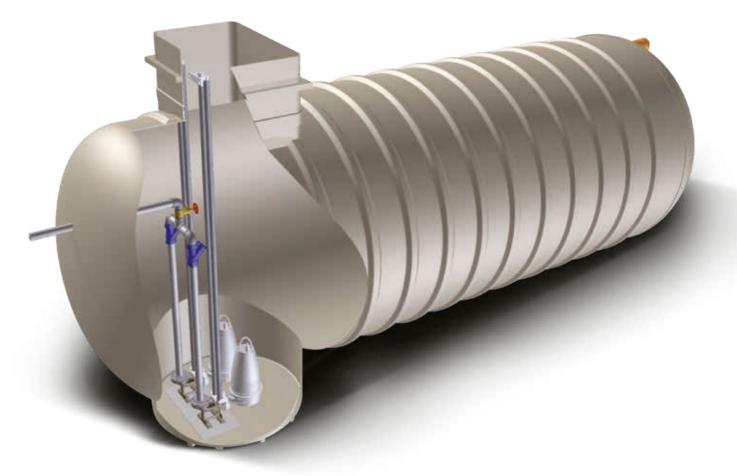

## **Horizontal Pump Stations**

Boasting Europe's largest Glass Reinforced Plastic (GRP) manufacturing facilities, we can produce pump station solutions with a storage volume of up to 250,000 litres in a single tank.

Available in a range of diameters and lengths including 1.0m, 1.2m, 1.5m, 1.8m, 2.5m, 3.0m and 4.0m, to a maximum length of 22m as standard.

Available options include:

- Single or Dual pumps
- 50mm, 65mm and 80mm solids handling capacity

Our Horizontal and Vertical Pump Stations are designed specifically for easy-installation and are fully fitted with an industry leading quality pump; integrated galvanised steel pipework kit; pedestals; lifting bracket and chain; float switch set-up and a control panel.